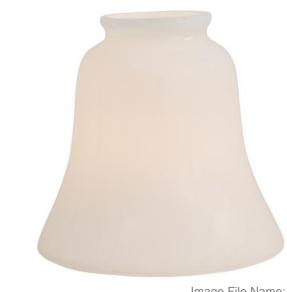

Height:

Description: Opal Part No.:

Width:

Material:

Opal Quantity:

Length:

Image File Name: 2018A--1398894116.jpg

| U                              |              | NG                   |                        |                    |
|--------------------------------|--------------|----------------------|------------------------|--------------------|
| No. of Bulbs:                  | Light Type:  |                      |                        |                    |
| Max Bulb<br>Wattage:           | Socket:      |                      |                        |                    |
| Dimmable:                      | Ballast:     | Rated Life<br>Hours: | Photocell<br>Included: | Lamps<br>Included: |
| No                             |              |                      |                        | No                 |
| Lamp<br>Included:<br><b>No</b> | Color Temp.: | CRI:                 | Initial Lumens:        | Delivered Lumens:  |