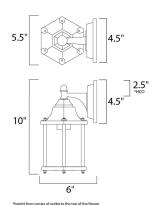

### **MEASUREMENTS**

DIMENSION : 5.5" W x 10." H x 6." Ext BACK PLATE : 4.5" W x 4.5" H x 2.5" HCO

HANGING WEIGHT : 1.72 lb