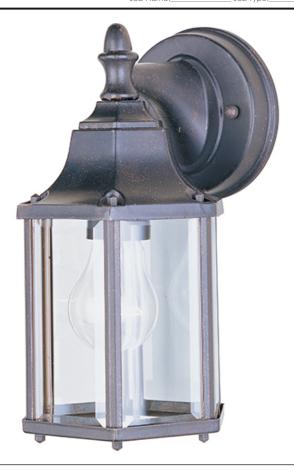

# PRODUCT DESCRIPTION

Maxim Lighting's commitment to both the residential lighting and the home building industries will assure you a product line focused on your basic lighting needs. With the Builder Cast collection you will find quality lighting that is well designed, well priced and readily available.

### **FINISHES OPTION**

Empire Bronze EB

Clear CL

### MATERIAL

Die Cast Aluminum