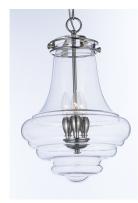

### PRODUCT DESCRIPTION

This collection of pendants, inspired by lighting reminiscent of the past, are updated to fit into today's home decor. With a wide variety of size, finish, and technology there is something for everyone. Hand blown Clear and White cased opal glass with Polished Nickel accents creates vintage look with a contemporary flair. The Clear holophane and Polished Nickel pendants add LED technology at a very affordable price.