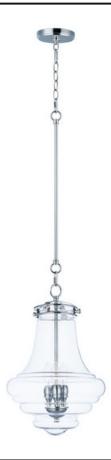

### PRODUCT DESCRIPTION

This collection of pendants, inspired by lighting reminiscent of the past, are updated to fit into today's home decor. With a wide variety of size, finish, and technology there is something for everyone. Hand blown Clear and White cased opal glass with Polished Nickel accents creates vintage look with a contemporary flair. The Clear holophane and Polished Nickel pendants add LED technology at a very affordable price.