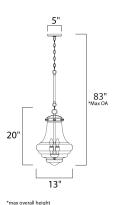

# **MEASUREMENTS**

DIMENSION : 13." L x 13." W x 20." H MAX OAH : 83." OAH x 23.5" OAH CANOPY : 5." W x 0.75" H x 5." L

HANGING WEIGHT : 7.92 lb