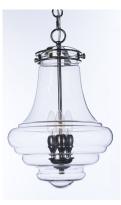

### PRODUCT DESCRIPTION

This collection of pendants, inspired by lighting reminiscent of the past, are updated to fit into today's home decor. With a wide variety of size, finish, and technology there is something for everyone. Hand blown Clear and White cased opal glass with Polished Nickel accents creates vintage look with a contemporary flair. The Clear holophane and Polished Nickel pendants add LED technology at a very affordable price.