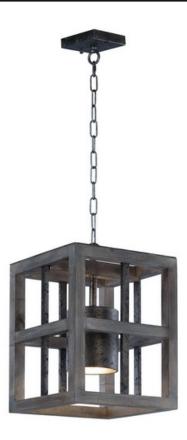

## PRODUCT DESCRIPTION

This country-industrial inspired design features a wood frame finished in Weathered Wood which is accented with metal trim and shades of Country Iron. The authentic look of this collection would enhance any country inspired room decor.

#### **FINISHES OPTION**

Weathered Wood WWD

## MATERIAL

Wood, Steel