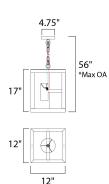

\*max overall height

## **MEASUREMENTS**

: 12." L x 12." W x 17." H **DIMENSION** MAX OAH : 56." OAH x 16.92" OAH CANOPY : 4.75" W x 1." H x 4.75" L

HANGING WEIGHT : 28.88 lb