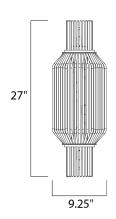

### **MEASUREMENTS**

DIMENSION : 9.25" W x 27." H x 4.5" Ext CANOPY : 5.51" W x 1.38" H x 5.51" L HANGING WEIGHT : 8.8 lb

COLOR\_TEMP

| LAMPING       |                                |
|---------------|--------------------------------|
| INPUT VOLTAGE | : 120V                         |
| LUMENS        | : 1,050 Rated (0 Del.)         |
| BULB          | : 5 x 3W (INCLUDED), 15W Total |
| DIMMABLE      | : Dimmable                     |
| CRI           | : 80+ CRI                      |