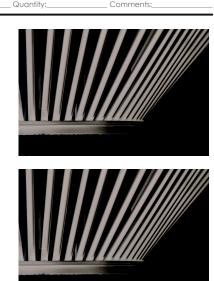

### **PRODUCT DESCRIPTION**

Heavy weight steel cages support a circular band of individual glass rods which run beyond the entire height of the fixtures. A spiraling cluster of G9 LED bulbs refract light in an unusual pattern creating a lighting effect sure to create attention. You can chose between the rounds style in Anthracite and Clear rods or the more transitional faceted shape in Oil Rubbed Bronze with Cognac rods.