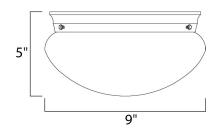

### PRODUCT DESCRIPTION

Maxim Lighting's commitment to both the residential lighting and the home building industries will assure you a product line focused on your lighting needs. With Maxim Lighting you will find quality product that is well designed, well priced and readily available.



# **MEASUREMENTS**

DIMENSION : 9." W x 5." H HANGING WEIGHT : 2.41 lb

#### LAMPING

LUMENS : 1,344 Rated (0 Del.)

BULB : 2 x 60W (NOT INCLUDED), 120W Total

DIMMABLE : Dimmable COLOR\_TEMP : 2700K

#### **FINISHES OPTION**

Polished Brass PB



Marble MR

### MATERIAL

Glass + Steel

#### **RATINGS**

cETLusDamp Location Dimmable





### **ADDITIONAL**

INSTALL UP/DOWN: RATED LIFE 2500 Hours OPERATING TEMPERATURE: -20°C (-4°F), 40°C (104°F)

Always consult a qualified electrician before installing any lighting product.



WESTERN DISTRIBUTION CENTER (HEADQUARTER)
253 NORTH VINELAND AVE I CITY OF INDUSTRY, CA 91746

## **EASTERN DISTRIBUTION CENTER**

4200 SHIRLEY DR. I ATLANTA, GA 30336

P. 626.956.4200 | F. 626.956.4225 | maximlighting.com