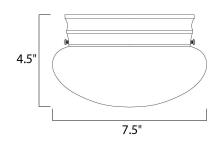

### PRODUCT DESCRIPTION

Maxim Lighting's commitment to both the residential lighting and the home building industries will assure you a product line focused on your lighting needs. With Maxim Lighting you will find quality product that is well designed, well priced and readily available.



# **MEASUREMENTS**

DIMENSION : 7.5" W x 4.5" H HANGING WEIGHT : 1.32 lb

#### LAMPING

INPUT VOLTAGE : 120V

LUMENS : 672 Rated (0 Del.)

BULB : 1 x 60W (NOT INCLUDED), 60W Total

DIMMABLE : Dimmable COLOR\_TEMP : 2700K

### **FINISHES OPTION**

Oil Rubbed Bronze OI

# GLASS

Wilshire WS

### MATERIAL

Iron

#### **RATINGS**

Dry Location Dimmable



### **ADDITIONAL**

INSTALL UP/DOWN: RATED LIFE 2500 Hours OPERATING TEMPERATURE: -20°C (-4°F), 40°C (104°F)

Always consult a qualified electrician before installing any lighting product.



WESTERN DISTRIBUTION CENTER (HEADQUARTER)
253 NORTH VINELAND AVE I CITY OF INDUSTRY, CA 91746

## EASTERN DISTRIBUTION CENTER

4200 SHIRLEY DR. I ATLANTA, GA 30336

P. 626.956.4200 | F. 626.956.4225 | maximlighting.com