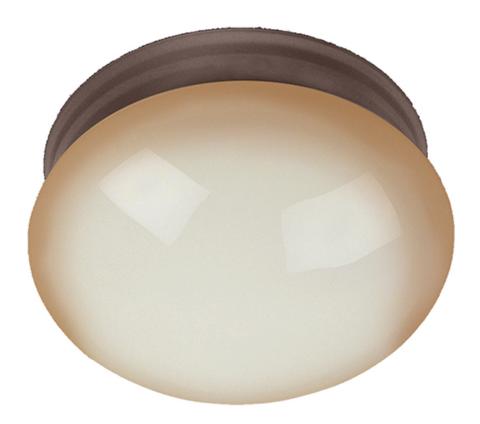

### **FINISHES OPTION**

Oil Rubbed Bronze OI

# GLASS

Wilshire WS

### MATERIAL

Iron