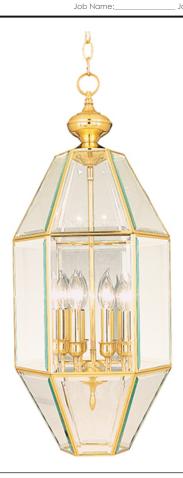

## PRODUCT DESCRIPTION

Bound Glass collection's selection of traditional and transitional lighting focuses on simple design to brighten up any room.

## **MEASUREMENTS**

: 13." W x 30.5" H DIMENSION HANGING WEIGHT : 17.16 lb

#### LAMPING

**LUMENS** : 2,304 Rated (0 Del.)

**BULB** : 6 x 40W (NOT INCLUDED), 240W Total

DIMMABLE : Dimmable COLOR\_TEMP : 2700K

### **FINISHES OPTION**

Country Stone CS

# **GLASS**

Clear CL

## MATERIAL

Copper, Glass