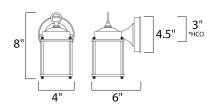

\*height from center of outlet to the top of the fixture

## **MEASUREMENTS**

DIMENSION : 4.5" W x 8." H x 6." Ext **BACK PLATE** : 4.5" W x 4.5" H x 3." HCO

HANGING WEIGHT : 1.43 lb