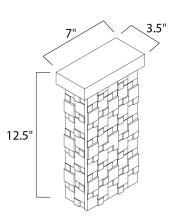

## MEASUREMENTS

DIMENSION : 7." W MAX OAH : HANGING WEIGHT : 5.5 lb

## LAMPING

INPUT VOLTAGE: 120VLUMENS: 1,260 Rated (0 Del.)BULB: 12+6W (INTEGRATED), 18W TotalDIMMABLE: DimmableCRI: 80+ CRICOLOR\_TEMP: 3000K

: 7." W x 12.5" H x 3.5" Ext

MATERIAL ALUMINUM

**FINISHES OPTION** 