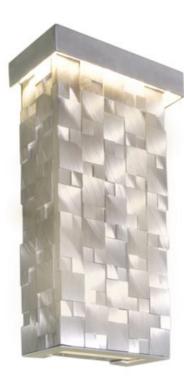

## **PRODUCT DESCRIPTION**

Blocks of extruded Aluminum are brushed In a contemporary design and highlighted by energy efficient LED that wash the face with light. Additional LED is enclosed inside to provide exceptional downlight.

Brushed Aluminum AL

RATINGS Wet Location ADA Dimmable