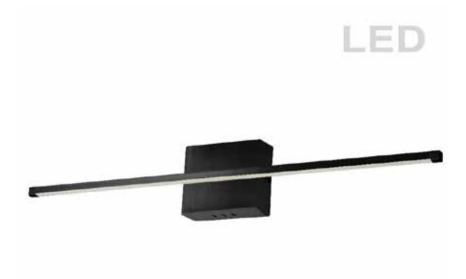

## ARY-3630LEDW-MB - 30W Wall Sconce MB w/WH Acrylic Diffuser

## 30W LED Wall Sconce, Matte Black with White Acrylic Diffuser

| Height<br>Width/Length<br>Depth<br>Weight                                | 4.63<br>36<br>2.125<br>1.7      | No. of Bulbs<br>LED Compatible<br>Total Wattage | 1<br>Integrated LED<br>30         |
|--------------------------------------------------------------------------|---------------------------------|-------------------------------------------------|-----------------------------------|
| Body Material<br>Finish/Color<br>Type of Finish                          | Metal<br>Matte Black<br>Painted |                                                 |                                   |
| Bulb 1 Amount<br>Bulb 1 Base Type<br>Bulb 1 Max Watt.<br>Bulb 1 Included | 1<br>LED<br>30<br>Yes           | Rated For<br>Voltage<br>Approval                | Damp<br>120V<br>cUL or equivalent |
| Bulb 1 Lumens<br>Bulb 1 CRI                                              | 2217<br>90+                     | Warranty<br>Instal Position                     | 5 Years<br>Wall                   |