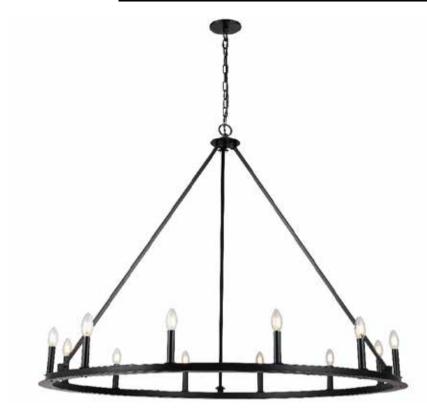

## CLB-4812C-MB - 12LT Incandescent Chandelier, MB

## 12 Light Incandescent Chandelier, Matte Black

| Height<br>Width/Length<br>Depth<br>Weight             | 41.5<br>48<br>48<br>16          | No. of Bulbs<br>LED Compatible<br>Total Wattage | 12<br>LED Compatible<br>720            |
|-------------------------------------------------------|---------------------------------|-------------------------------------------------|----------------------------------------|
| Body Material<br>Finish/Color<br>Type of Finish       | Metal<br>Matte Black<br>Painted |                                                 |                                        |
| Bulb 1 Amount<br>Bulb 1 Base Type<br>Bulb 1 Max Watt. | 12<br>E12<br>60                 | Rated For<br>Voltage                            | Damp Location<br>120V                  |
| Bulb 1 Included<br>Bulb 1 Lumens<br>Bulb 1 CRI        | No                              | Approval<br>Warranty<br>Instal Position         | cUL or equivalent<br>1 Year<br>Ceiling |