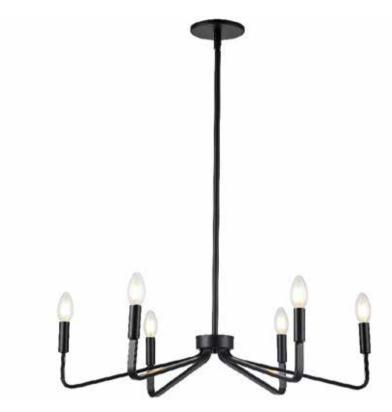

## CLN-266C-MB - 6LT Incandescent Chandelier, MB

## 6 Light Incandescent Chandelier, Matte Black

| Height<br>Width/Length<br>Depth<br>Weight                                                | 6<br>26<br>26<br>8              | No. of Bulbs<br>LED Compatible<br>Total Wattage                 | 6<br>LED Compatible<br>360                                      |
|------------------------------------------------------------------------------------------|---------------------------------|-----------------------------------------------------------------|-----------------------------------------------------------------|
| Body Material<br>Finish/Color<br>Type of Finish                                          | Metal<br>Matte Black<br>Painted |                                                                 |                                                                 |
| Bulb 1 Amount Bulb 1 Base Type Bulb 1 Max Watt. Bulb 1 Included Bulb 1 Lumens Bulb 1 CRI | 6<br>E12<br>60<br>No            | Rated For<br>Voltage<br>Approval<br>Warranty<br>Instal Position | Damp Location<br>120V<br>cUL or equivalent<br>1 Year<br>Ceiling |