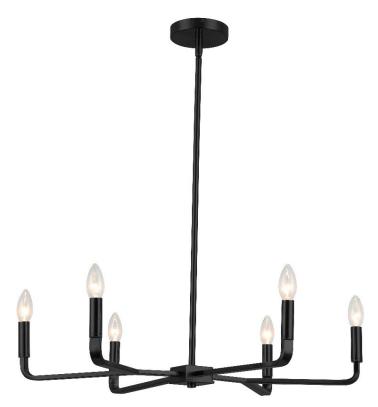

## CLT-246-MB - 6LT Incandescent Chandelier, MB

## 6 Light Incandescent Chandelier, Matte Black

| Height<br>Width/Length<br>Depth<br>Weight                                                               | 5.25<br>24<br>24<br>8           | No. of Bulbs<br>LED Compatible<br>Total Wattage                 | 6<br>LED Compatible<br>360                             |
|---------------------------------------------------------------------------------------------------------|---------------------------------|-----------------------------------------------------------------|--------------------------------------------------------|
| Body Material<br>Finish/Color<br>Type of Finish                                                         | Metal<br>Matte Black<br>Painted |                                                                 |                                                        |
| Bulb 1 Amount<br>Bulb 1 Base Type<br>Bulb 1 Max Watt.<br>Bulb 1 Included<br>Bulb 1 Lumens<br>Bulb 1 CRI | 6<br>E12<br>60<br>No            | Rated For<br>Voltage<br>Approval<br>Warranty<br>Instal Position | Damp<br>120V<br>cUL or equivalent<br>1 Year<br>Ceiling |