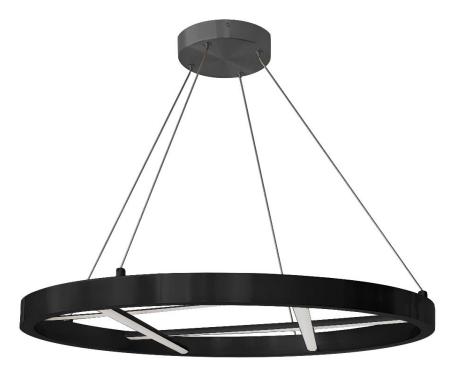

## DNT-2440LEDC-MB - 40W Chandelier, MB w/ WH Silicone Diffuser

## 40W Chandelier, Matte Black w/ White Silicone Diffuser

| Height<br>Width/Length<br>Depth<br>Weight                                                               | 1.5<br>24<br>24<br>5                 | No. of Bulbs<br>LED Compatible<br>Total Wattage                 | 1<br>Integrated LED<br>40                               |
|---------------------------------------------------------------------------------------------------------|--------------------------------------|-----------------------------------------------------------------|---------------------------------------------------------|
| Body Material<br>Finish/Color<br>Type of Finish                                                         | Metal<br>matte Black<br>Painted      | Second Material<br>Second Finish/Color                          | Silicone<br>White                                       |
| Bulb 1 Amount<br>Bulb 1 Base Type<br>Bulb 1 Max Watt.<br>Bulb 1 Included<br>Bulb 1 Lumens<br>Bulb 1 CRI | 1<br>LED<br>40<br>Yes<br>3200<br>90+ | Rated For<br>Voltage<br>Approval<br>Warranty<br>Instal Position | Damp<br>120V<br>cUL or equivalent<br>5 Years<br>Ceiling |