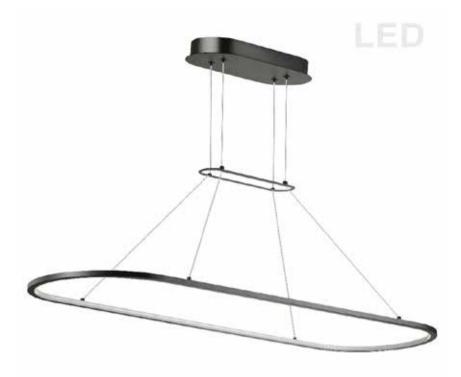

## DTA-4046LEDHP-MB - 46W Horiz Pendant MB w/ WH Acrylic Diffuser

46W Horizontal Pendant, Matte Black with White Diffuser

| Height<br>Width/Length<br>Depth<br>Weight                                                 | 0.5<br>40<br>12<br>2.1          | No. of Bulbs<br>LED Compatible<br>Total Wattage | 1<br>Integrated LED<br>46                    |
|-------------------------------------------------------------------------------------------|---------------------------------|-------------------------------------------------|----------------------------------------------|
| Body Material<br>Finish/Color<br>Type of Finish                                           | Metal<br>Matte Black<br>Painted |                                                 |                                              |
| Bulb 1 Amount<br>Bulb 1 Base Type<br>Bulb 1 Max Watt.<br>Bulb 1 Included<br>Bulb 1 Lumens | 1<br>LED<br>46<br>Yes<br>3200   | Rated For<br>Voltage<br>Approval<br>Warranty    | Damp<br>120V<br>cUL or equivalent<br>5 Years |
| Bulb 1 CRI                                                                                | 80+                             | Instal Position                                 | Ceiling                                      |