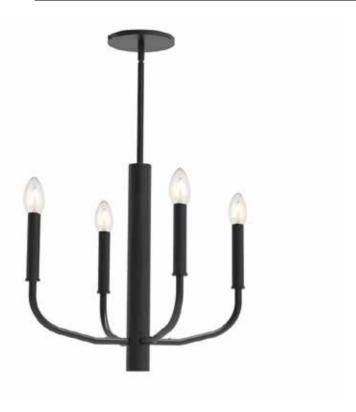

## ELN-164C-MB - 4LT Incandescent Chandelier, MB

## 4 Light Incandescent Chandelier, Matte Black

| Height<br>Width/Length<br>Depth<br>Weight                                                | 16<br>16<br>16<br>5             | No. of Bulbs<br>LED Compatible<br>Total Wattage                 | 4<br>LED Compatible<br>240                                      |
|------------------------------------------------------------------------------------------|---------------------------------|-----------------------------------------------------------------|-----------------------------------------------------------------|
| Body Material<br>Finish/Color<br>Type of Finish                                          | Metal<br>Matte Black<br>Painted |                                                                 |                                                                 |
| Bulb 1 Amount Bulb 1 Base Type Bulb 1 Max Watt. Bulb 1 Included Bulb 1 Lumens Bulb 1 CRI | 4<br>E12<br>60<br>No            | Rated For<br>Voltage<br>Approval<br>Warranty<br>Instal Position | Damp Location<br>120V<br>cUL or equivalent<br>1 Year<br>Ceiling |