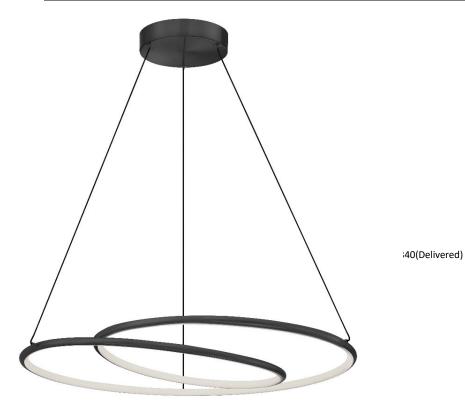

38W Chandelier, Matte Black w/ White Silicone Diffuser

| Height<br>Width/Length<br>Depth<br>Weight                                                               | 8<br>24<br>24<br>6                                            | No. of Bulbs<br>LED Compatible<br>Total Wattage                 | 1<br>Integrated LED<br>34                               |
|---------------------------------------------------------------------------------------------------------|---------------------------------------------------------------|-----------------------------------------------------------------|---------------------------------------------------------|
| Body Material<br>Finish/Color<br>Type of Finish                                                         | Metal<br>Matte Black<br>Painted                               | Second Material<br>Second Finish/Color                          | Silicone<br>White                                       |
| Bulb 1 Amount<br>Bulb 1 Base Type<br>Bulb 1 Max Watt.<br>Bulb 1 Included<br>Bulb 1 Lumens<br>Bulb 1 CRI | 1<br>LED<br>34<br>Yes<br>3900(Initial) 2340(Delivered)<br>80+ | Rated For<br>Voltage<br>Approval<br>Warranty<br>Instal Position | Damp<br>120V<br>cUL or equivalent<br>5 Years<br>Ceiling |