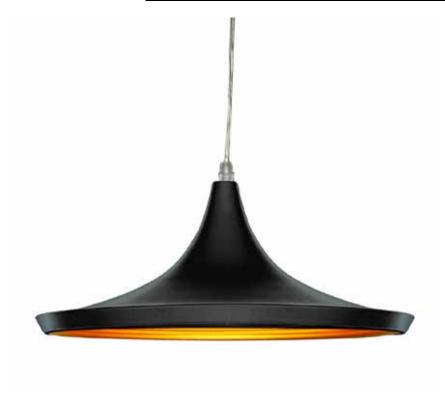

## HKI-141P-BK - 1LT Pendant, Aluminum Black

## 1 Light Pendant, Matte Black / Gold

| Height<br>Width/Length<br>Depth<br>Weight                                                | 7<br>14<br>14<br>3                 | No. of Bulbs<br>LED Compatible<br>Total Wattage                 | 1<br>LED Compatible<br>60                                      |
|------------------------------------------------------------------------------------------|------------------------------------|-----------------------------------------------------------------|----------------------------------------------------------------|
| Body Material<br>Finish/Color<br>Type of Finish                                          | Aluminum<br>Matte Black<br>Painted | Second Material<br>Second Finish/Color<br>Second Type of Finish | Aluminum<br>Gold<br>Paint                                      |
| Bulb 1 Amount Bulb 1 Base Type Bulb 1 Max Watt. Bulb 1 Included Bulb 1 Lumens Bulb 1 CRI | 1<br>E26<br>60<br>No               | Rated For<br>Voltage<br>Approval<br>Warranty<br>Instal Position | Dry Location<br>120V<br>cUL or equivalent<br>1 Year<br>Ceiling |