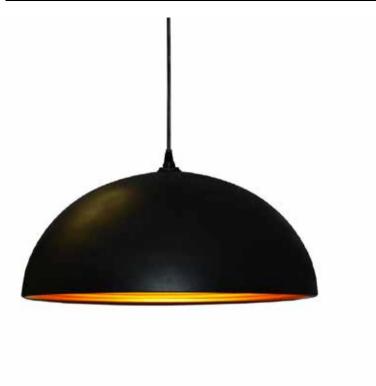

## HKI-161LP-BK - 1LT Pendant, Matte Black Exterior, Gold Interior

## 1 Light Pendant, Matte Black / Gold

| Height<br>Width/Length<br>Depth<br>Weight                                                | 8<br>16<br>16<br>4                 | No. of Bulbs<br>LED Compatible<br>Total Wattage                 | 1<br>LED Compatible<br>100                                     |
|------------------------------------------------------------------------------------------|------------------------------------|-----------------------------------------------------------------|----------------------------------------------------------------|
| Body Material<br>Finish/Color<br>Type of Finish                                          | Aluminum<br>Matte Black<br>Painted | Second Material<br>Second Finish/Color<br>Second Type of Finish | Aluminum<br>Gold<br>Paint                                      |
| Bulb 1 Amount Bulb 1 Base Type Bulb 1 Max Watt. Bulb 1 Included Bulb 1 Lumens Bulb 1 CRI | 1<br>E26<br>100<br>No              | Rated For<br>Voltage<br>Approval<br>Warranty<br>Instal Position | Dry Location<br>120V<br>cUL or equivalent<br>1 Year<br>Ceiling |