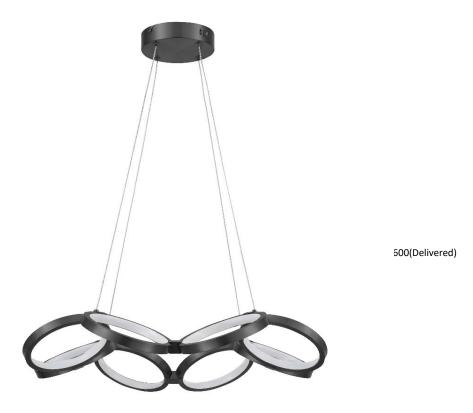

## PHO-2564LEDC-MB - 64W Chandelier, MB w/ WH Silicone Diff

64W Chandelier, Matte Black w/ White Silicone Diffuser

| Height<br>Width/Length<br>Depth<br>Weight                                                | 4.5<br>25.75<br>25.75<br>6                                     | No. of Bulbs<br>LED Compatible<br>Total Wattage                 | 1<br>Integrated LED<br>64                               |
|------------------------------------------------------------------------------------------|----------------------------------------------------------------|-----------------------------------------------------------------|---------------------------------------------------------|
| Body Material<br>Finish/Color<br>Type of Finish                                          | Metal<br>Matte Black<br>Painted                                | Second Material Second Finish/Color                             | Silicone<br>White                                       |
| Bulb 1 Amount Bulb 1 Base Type Bulb 1 Max Watt. Bulb 1 Included Bulb 1 Lumens Bulb 1 CRI | 1<br>LED<br>64<br>Yes<br>5210(Initial), 2600(Delivered)<br>90+ | Rated For<br>Voltage<br>Approval<br>Warranty<br>Instal Position | Damp<br>120V<br>cUL or equivalent<br>5 years<br>Ceiling |