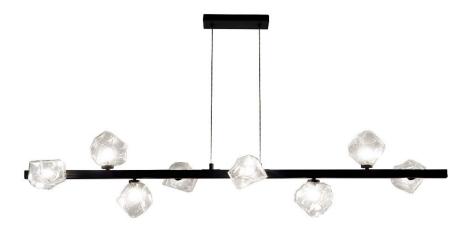

## PRN-548HP-MB - 8LT Halogen Horizontal Pendant, MB w/ Clear Gls

## 8 Light Halogen Horizontal Pendant, Matte Black w/ Clear Glass

| Height<br>Width/Length<br>Depth<br>Weight                                                | 12.75<br>54<br>12.75<br>9       | No. of Bulbs<br>LED Compatible<br>Total Wattage                 | 8<br>LED Compatible<br>200                             |
|------------------------------------------------------------------------------------------|---------------------------------|-----------------------------------------------------------------|--------------------------------------------------------|
| Body Material<br>Finish/Color<br>Type of Finish                                          | Metal<br>Matte Black<br>Painted | Second Material Second Finish/Color                             | Glass<br>Clear                                         |
| Bulb 1 Amount Bulb 1 Base Type Bulb 1 Max Watt. Bulb 1 Included Bulb 1 Lumens Bulb 1 CRI | 8<br>G9<br>25<br>No             | Rated For<br>Voltage<br>Approval<br>Warranty<br>Instal Position | Damp<br>120V<br>cUL or equivalent<br>1 Year<br>Ceiling |