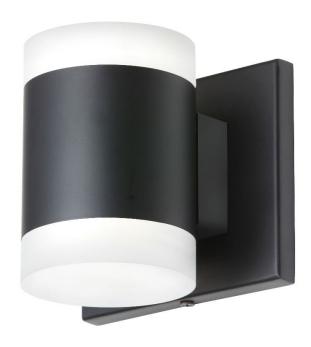

## WLS-514LEDW-MB - 14W Wall Sconce, MB

## 2 Light 14W Wall Sconce, Matte Black

| Height<br>Width/Length<br>Depth<br>Weight                                                | 4.75<br>4.75<br>4<br>2              | No. of Bulbs<br>LED Compatible<br>Total Wattage                 | 2<br>Integrated LED<br>14                            |
|------------------------------------------------------------------------------------------|-------------------------------------|-----------------------------------------------------------------|------------------------------------------------------|
| Body Material<br>Finish/Color<br>Type of Finish                                          | Metal<br>Matte Black<br>Painted     | Second Material<br>Second Finish/Color<br>Second Type of Finish | Acrylic<br>White<br>Frosted                          |
| Bulb 1 Amount Bulb 1 Base Type Bulb 1 Max Watt. Bulb 1 Included Bulb 1 Lumens Bulb 1 CRI | 2<br>LED<br>7<br>Yes<br>1200<br>90+ | Rated For<br>Voltage<br>Approval<br>Warranty<br>Instal Position | Damp<br>120V<br>cUL or equivalent<br>5 years<br>Wall |