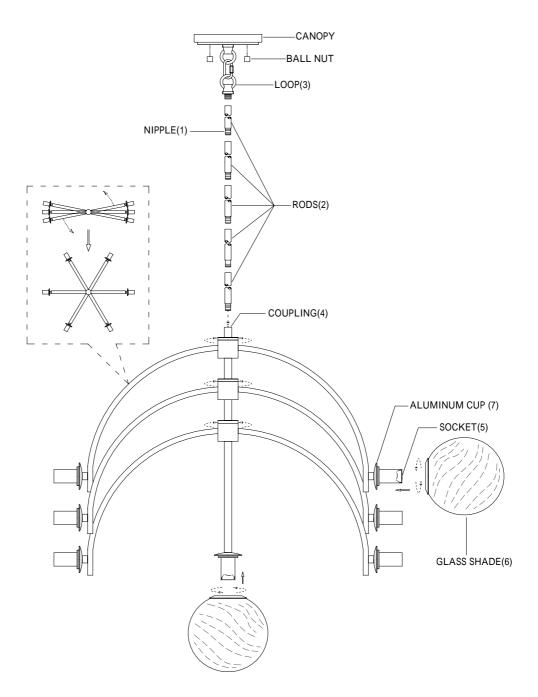

## ASSEMBLY INSTRUCTIONS

- 1. Carefully unpack and identify all parts referring to illustration for parts identification.
- 2. Turn the power to the installation point OFF.
- 3.Assemble the rods (2) together using the nipple (1). Attach the bottom end of rods (2) onto the coupling (4). Attach the other end of rods (2) to the loop (3).
- 4.Install proper bulbs (not included) into each socket referring to the markings and/or labels on the fixture for maximum wattage.
- 5.Install the glass shade (6) over the socket (5) and onto the aluminum cap (7).
- 6.Refer to the additional installation instructions included with the product for wiring and installation.
- 7. Restore power to the installation point and retain this sheet for future reference.