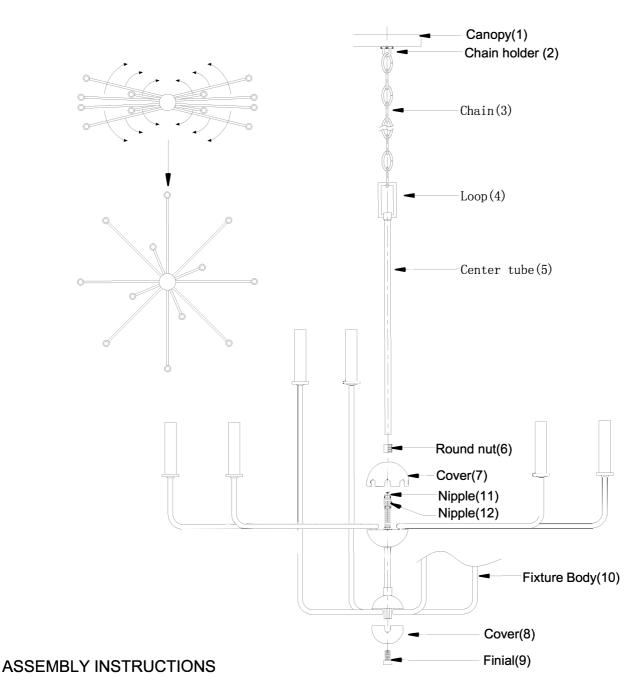

ITEM NO: 1-4046-12

- 1.Carefully unpack and identify all parts referring to illustration for parts identification.
- 2.Turn the power to the installation point OFF.
  3.Unfold arms of fixture to desired positions.
- 4.Install the cover (7) onto the fixture body (10) and the round nut (6) onto the nipple (12). Secure the cover (8) with the finial (9). 5.Install the center tube (5) onto the nipple (11). 6.Attach the chain (3) to the loop (4).

- 7.Use the quick link to connect the chain (3) to the chain holder (2) on the canopy (1).
- 8.Refer to the additional installation instructions included with the product for wiring and installation.
- 9.Install proper bulbs (not included) into each socket referring to the markings and/or labels on the fixture for maximum wattage.
- 10.Restore power to the installation point and retain this sheet for future reference.