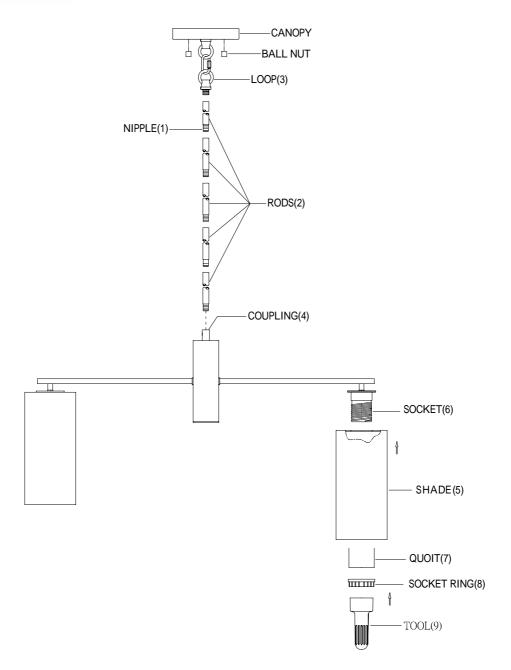

## **ASSEMBLY INSTRUCTIONS**

- 1. Carefully unpack and identify all parts referring to illustration for parts identification.
- 2. Turn the power to the installation point OFF.
- 3. Assemble the rods (2) together using the nipple (1). Attach the bottom end of rods (2) onto the coupling (4). Attach the other end of rods (2) onto the loop (3).
- 4.Install the shade (5), quoit (7), and socket ring (8) onto the socket (6), securing with the tool (9).
- 5.Refer to the additional installation instructions included with the product for wiring and installation.
- 6.Install proper bulbs (not included) into each socket referring to the markings and/or labels on the fixture for maximum wattage.
- 7.Restore power to the installation point and retain this sheet for future reference.