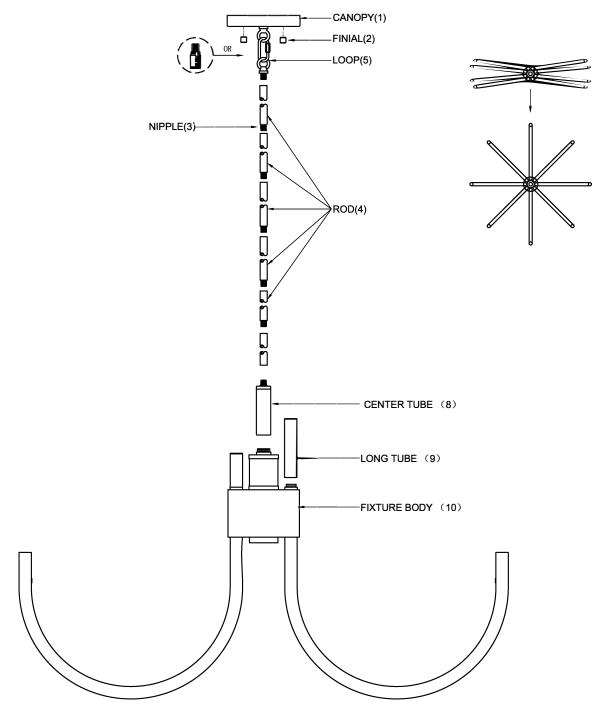

## ASSEMBLY INSTRUCTIONS

- 1. Carefully unpack and identify all parts referring to illustration for parts identification.
- 2. Turn the power to the installation point OFF.
- 3.Install the long tube (9) and center tube (8) onto the fixture body (10).
- 4. While threading wire through, assemble the rods (4) together using the nipples (3). Attach the bottom of the rods (4) onto the center tube (8). 5.Secure the loop (5) onto the top of the rods (4).
- 6.Use the quick link to connect the loop (5) to the loop on the canopy(1) and twist the locking mechanism to secure.
- 7. Refer to the additional installation instructions included with the product for wiring and installation.
- 8.Install proper bulbs (not included) into the sockets referring to the markings and/or labels on the fixture for maximum wattage.
- 9. Restore power to the installation point and retain this sheet for future reference.